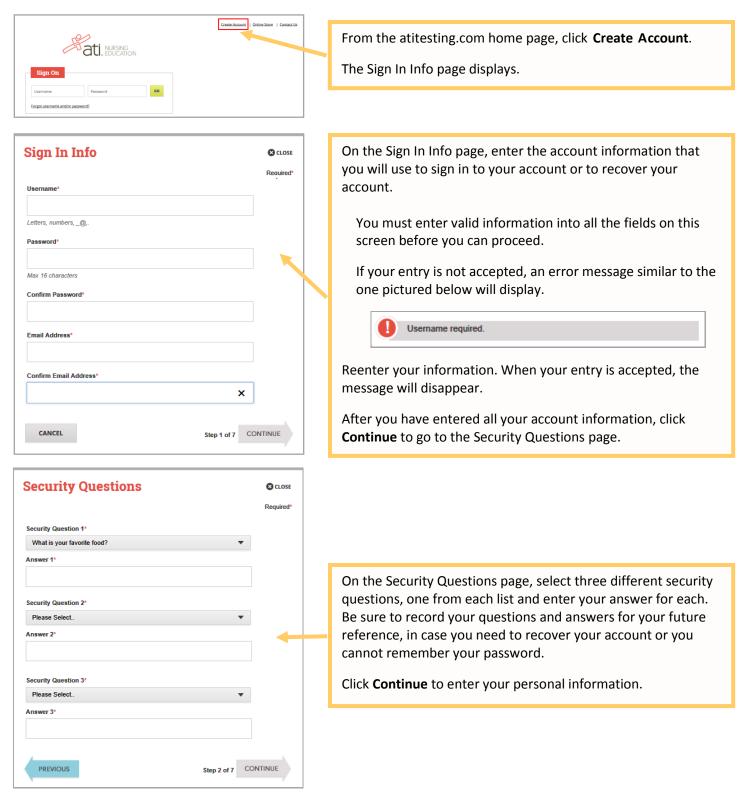

## HOW TO CREATE A NEW ACCOUNT

If you are not a current user on <u>www.atitesting.com</u>, you must create a new account to access the student portal or to make a purchase from ATI's online store. Follow the steps below to create a new account.

| Personal Info  Required*  First Name*  MI Last Name*  Address 1* Address 2  City* ZIP/Postal Code*  City* Dease Select.  Phone  (nnn) nnn-nnn   Previous  Step 3 of 7 CONTINUE                                                                                                                                                                      | On the Personal Info page, enter your contact information. The<br>following fields are required:<br><ul> <li>First Name</li> <li>Last Name</li> <li>Address 1</li> <li>City</li> <li>ZIP/Postal Code</li> <li>Country</li> <li>State/Province</li> </ul> <li>Click Continue to enter your Institution information.</li> |
|-----------------------------------------------------------------------------------------------------------------------------------------------------------------------------------------------------------------------------------------------------------------------------------------------------------------------------------------------------|-------------------------------------------------------------------------------------------------------------------------------------------------------------------------------------------------------------------------------------------------------------------------------------------------------------------------|
| Institution Info       CLOSE         Required*         Institution*         Please Select.         Student ID         Credentials         PhD, RN, BSN, MSN, MS, NP, AACE         Non-degree seeking         Expected Graduation Date*         MM/DD/YYYY                                                                                           | On the Institution Info page, select Essex County College AH<br>from the list and if you are seeking a degree, enter a date in<br><i>Expected Graduation Date</i> . All other fields are optional.<br>Click <b>Continue</b> to enter your Demographic Info.                                                             |
| Demographic Info       © cLOSE         Required*         Gender       Birth Date*         Please Select.       MM/DD/YYYY         Race       Primary Language         Caucasian/White       Please Select.         African       American/Black         Native American       Hispanic         Asian       Other         Previous       Step 5 of 7 | On the Demographic Info page, enter your <i>Gender, Birth Date,</i><br><i>Race,</i> and <i>Primary Language</i> information. Only <i>Birth Date</i> is<br>required.<br>Click <b>Continue</b> to go to Subscription, Updates & Notes.                                                                                    |