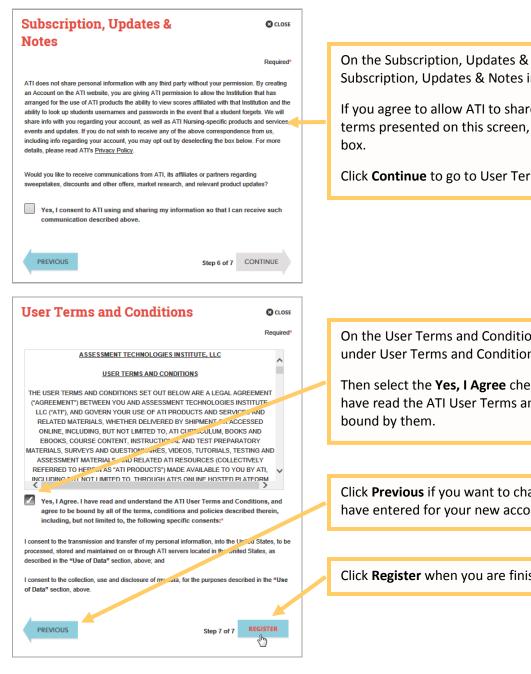

On the Subscription, Updates & Notes page, read the Subscription, Updates & Notes information.

If you agree to allow ATI to share your information under the terms presented on this screen, select the Yes, I consent check

Click Continue to go to User Terms and Conditions.

On the User Terms and Conditions page, read the information under User Terms and Conditions.

Then select the Yes, I Agree check box to acknowledge that you have read the ATI User Terms and Conditions and agree to be

Click Previous if you want to change any of the information you have entered for your new account.

Click Register when you are finished creating your account.

The next time you log into www.atitesting.com you'll be presented with the Sign On box.