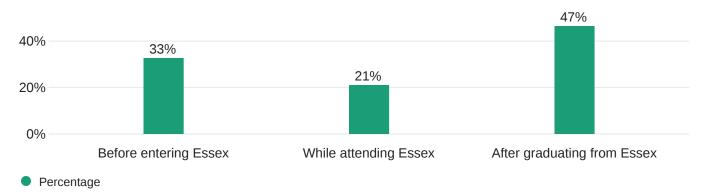

#### Summer I & Summer II Alumni Survey Report - 2022

The Alumni survey distributed by the Institutional Effectiveness; Planning & Assessment was open between 11/18/22 thru 12/8/22. Originally sent to over 250 student email addresses, 11 responses were recorded, with a response rate of 4.4%.

Are you employed as of now? (Choose only one that best describes you)



## Is your current job related to the program of study you completed at Essex?



#### When did you get your current job?



# Did your program of study at Essex help you in any of the following ways? (Please select all that apply.)



### How did you find your current job? - Selected Choice



# How did you find your current job? Other

Volunteering

Other (please specify) - Text

LinkedIn

Change department in the facility

Online

Zip Recruiter

No jobs cant find any jobs

In office reference

Looking on my own.

Apply on my own through the company

I am a full-time student at Montclair State University

Towns school district

## Where is your office located?



#### · ·

## Hourly Pay Rate (\$/Hour)

| Field                     | Mean  | Standard Deviation | Responses |
|---------------------------|-------|--------------------|-----------|
| Hourly Pay Rate (\$/Hour) | 22.45 | 10.41              | 40