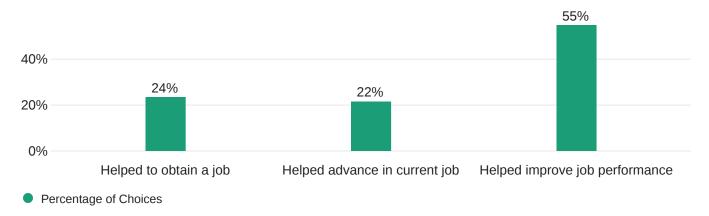

# Did your program of study at Essex help you in any of the following ways? (Please select all that apply.)