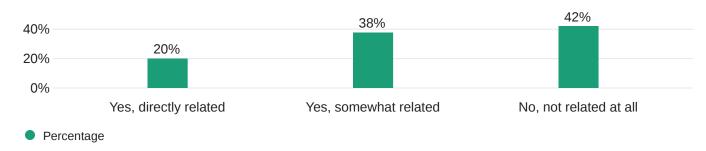

#### Summer I & Summer II Alumni Survey Report - 2022

The Alumni survey distributed by the Institutional Effectiveness; Planning & Assessment was open between 11/18/22 thru 12/8/22. Originally sent to over 250 student email addresses, 11 responses were recorded, with a response rate of 4.4%.

Are you employed as of now? (Choose only one that best describes you)



## Is your current job related to the program of study you completed at Essex?



#### When did you get your current job?



# Did your program of study at Essex help you in any of the following ways? (Please select all that apply.)



### How did you find your current job? - Selected Choice



# How did you find your current job? Other

Volunteering

Other (please specify) - Text

LinkedIn

Change department in the facility

Online

Zip Recruiter

No jobs cant find any jobs

In office reference

Looking on my own.

Apply on my own through the company

I am a full-time student at Montclair State University

Towns school district

## Where is your office located?



#### · ·

## Hourly Pay Rate (\$/Hour)

| Field                     | Mean  | Standard Deviation | Responses |
|---------------------------|-------|--------------------|-----------|
| Hourly Pay Rate (\$/Ho