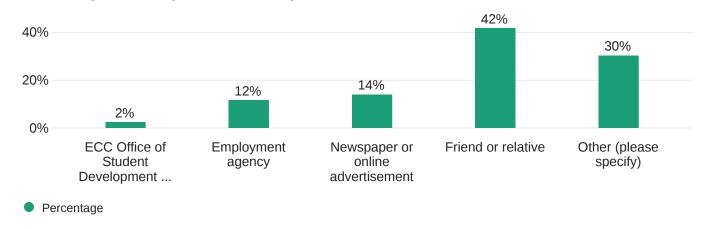

### How did you find your current job? - Selected Choice

# How did you find your current job? Other

Volunteering

Other (please specify) - Text

LinkedIn

Change department in the facility

Online

Zip Recruiter

No jobs cant find any jobs

In office reference

Looking on my own.

Apply on my own through the company

I am a full-time student at Montclair State University

Towns school district