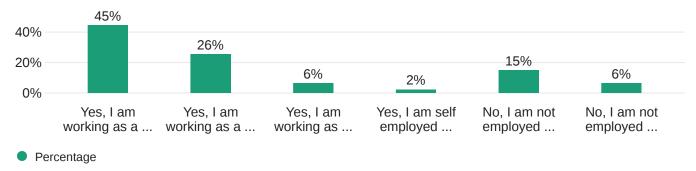

#### Summer I & Summer II Alumni Survey Report - 2022

The Alumni survey distributed by the Institutional Effectiveness; Planning & Assessment was open between 11/18/22 thru 12/8/22. Originally sent to over 250 student email addresses, 11 responses were recorded, with a response rate of 4.4%.

Are you employed as of now? (Choose only one that best describes you)



## Is your current job related to the program of study you completed at Essex?



#### When did you get your current job?



# Did your program of study at Essex help you in any of the following ways? (Please select all that apply.)



### How did you find your current job? - Selected Choice



# How did you find your current job? Other

Volunteering

Other (please specify) - Text

LinkedIn

Change department in the facility

Online

Zip Recruiter

No jobs cant find any jobs

In office reference

Looking on my own.

Apply on my own through the company

I am a full-time student at Montclair State University

Towns school district

## Where is your office located?



#### · ·

## Hourly Pay Rate (\$/Hour)

| Field                     | Mean  | Standard Deviation | Responses |
|------------