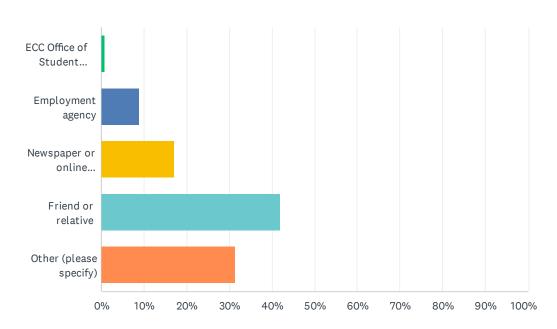

### Q5 How did you find your current job?

Answered: 112 Skipped: 105

| ANSWER CHOICES                                                   | RESPONSES |     |
|------------------------------------------------------------------|-----------|-----|
| ECC Office of Student Development and Counseling/Career Services | 0.89%     | 1   |
| Employment agency                                                | 8.93%     | 10  |
| Newspaper or online advertisement                                | 16.96%    | 19  |
| Friend or relative                                               | 41.96%    | 47  |
| Other (please specify)                                           | 31.25%    | 35  |
| TOTAL                                                            |           | 112 |