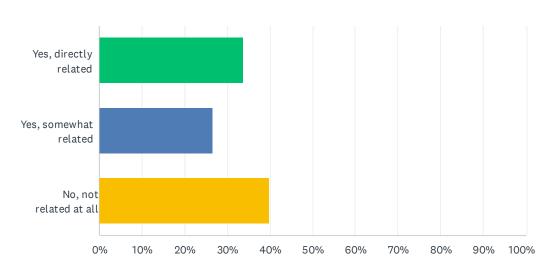

## Q2 Is your current job related to the program of study you completed at Essex?

| ANSWER CHOICES         | RESPONSES |     |
|------------------------|-----------|-----|
| Yes, directly related  | 33.63%    | 38  |
| Yes, somewhat related  | 26.55%    | 30  |
| No, not related at all | 39.82%    | 45  |
| TOTAL                  |           | 113 |