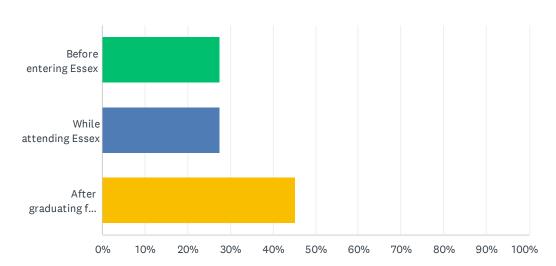

## Q3 When did you get your current job?

Answered: 113 Skipped: 104

| ANSWER CHOICES              | RESPONSES |     |
|-----------------------------|-----------|-----|
| Before entering Essex       | 27.43%    | 31  |
| While attending Essex       | 27.43%    | 31  |
| After graduating from Essex | 45.13%    | 51  |
| TOTAL                       | 1         | 113 |