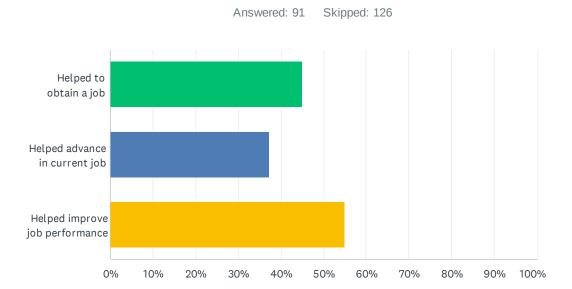

## Q4 Did your program of study at Essex help you in any of the following ways? (Please select all that apply.)

| ANSWER CHOICES                 | RESPONSES |    |
|--------------------------------|-----------|----|
| Helped to obtain a job         | 45.05%    | 41 |
| Helped advance in current job  | 37.36%    | 34 |
| Helped improve job performance | 54.95%    | 50 |
| Total Respondents: 91          |           |    |