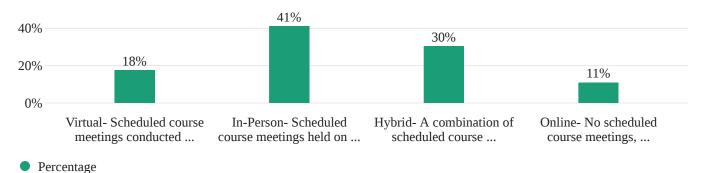

### What is your preferred method of instruction for the Spring 2023 semester? (college students only)