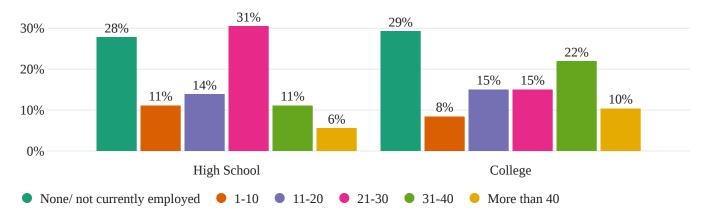

### During the time that school is in session, how many hours do you work per week on average?