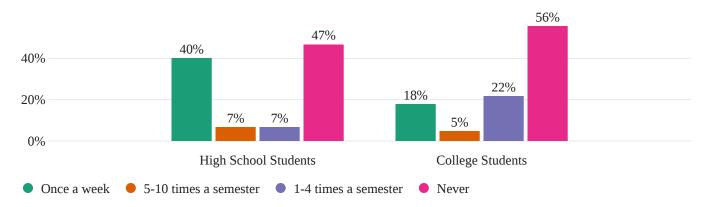

The Student Satisfaction and Engagement Survey is administered annually each fall to all degree-seeking students, both new and continuing. The survey examines the awareness, utilization, and satisfaction with student support services as well as the level of academic engagement among the student body. The survey was sent to 6744 students via email throughout the month of November. There were three reminder emails sent after the initial email. There was also a blast sent out through the ECC app. The survey was closed on November 15th. It was taken with Qualtrics. A total of 761 students completed the survey. 81 students started the survey but did not complete it. This yields a response rate of 12.5%. This survey differed from the years prior due to the addition of question 25-27 which addresses the high school students. In years past the survey was only sent to regular college students (students that are not enrolled in a high school). 10% of respondents were high school students and 90% were regular college students. Out of all the high school students who responded, 15 were taking college credit courses and 20 were a Dual Enrollment (earning an associate degree simultaneously with their high school degree).