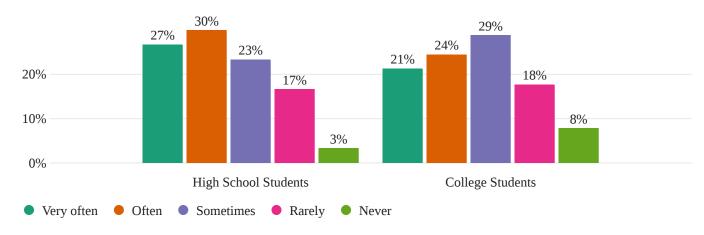

The Student Satisfaction and Engagement Survey is administered annually each fall to all degree-seeking students, both new and continuing. The survey examines the awareness, utilization, and satisfaction with student support services as well as the level of academic engagement among the student body. The survey was sent to 6744 students via email throughout the month of November. There were three reminder emails sent after the initial email. There was also a blast sent out through the ECC app. The survey was closed on November 15th. It was taken with Qualtrics. A total of 761 students completed the survey. 81 students started the survey but did not complete it. This yields a response rate of 12.5%. This survey differed from the years prior due to the addition of question 25-27 which addresses the high school students. In years past the survey was only sent to regular college students (students that are not enrolled in a high school). 10% of respondents were high school students and 90% were regular college students. Out of all the high school students who responded, 15 were taking college credit courses and 20 were a Dual Enrollment (earning an associate degree simultaneously with their high school degree).