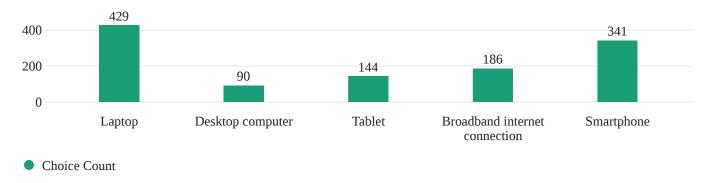

| 4.24 | 0.95 | 91  |
| Information Commons             | 4.36 | 0.81 | 99  |
| Library                         | 4.36 | 0.76 | 226 |
| Student Clubs                   | 4.22 | 0.89 | 110 |
| Tax Preparation                 | 4.47 | 0.74 | 34  |
| Welcome Center                  | 4.43 | 0.71 | 195 |
| Computer Loan Program           | 4.36 | 0.96 | 66  |
| Office of Student Care Services | 4.45 | 0.76 | 67  |

How would you characterize the academic expectations that faculty place on students?



How often do faculty members encourage interaction with themselves outside of class?



### How challenging do you find your courses?



How often do you meet with your professors outside of class?



Which items below do you have access to at home in order to complete your coursework?



Do you find that there are enough spaces on campus to study, do homework, and work with classmates on projects outside of the classroom? (College students only)



## During the current academic year, how often have you engaged in each of the following (College Students only)

| Field                                                        | Never  | Rarely | Occasionally | Frequently | Very<br>frequently |
|--------------------------------------------------------------|--------|--------|--------------|------------|--------------------|
| Contributed to a class discussion                            | 1.51%  | 6.68%  | 23.49%       | 28.02%     | 40.30%             |
| Met with a professor outside of class time                   | 32.67% | 23.84% | 22.30%       | 10.60%     | 10.60%