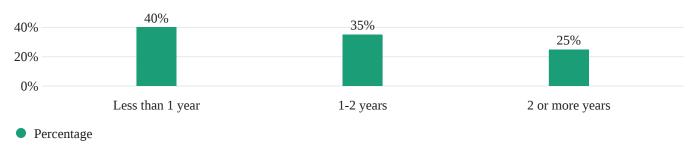

spondents identifying as female are overrepresented in this study and those identifying as male are underrepresented in this sample. This sample was accurately representative of the race/ethnicity breakdown of the general ECC student population. The students in the Health Sciences and Nursing were overrepresented (they made up 30% of this sample but only make up about 4% of the general ECC student population). The students of the Biology, Chemistry and Physics department were underrepresented (they made up 10% of this sample but represent about 28% of the general ECC student population). The rest of the majors are relatively well represented in this sample.

#### Are you a new student or a continuing student at Essex County College?



### How long have you attended Essex County College?



### Which item best describes your enrollment status?



#### Which division is your major/program in?



### During the time that school is in session, how many hours do you work per week on average?



#### What is your goal for attending Essex County College?



### What is your preferred method of instruction for the Spring 2023 semester? (college students only)



# Please indicate your level of awareness and utilization of the following student services: (college students only)

| unawa  | ire of                                                                                                                                                                                 | this servic