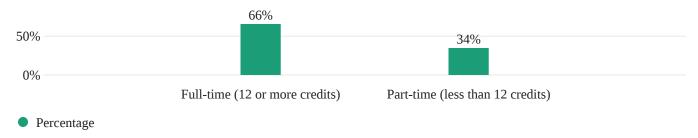

is study and those identifying as male are underrepresented in this sample. This sample was accurately representative of the race/ethnicity breakdown of the general ECC student population. The students in the Health Sciences and Nursing were overrepresented (they made up 30% of this sample but only make up about 4% of the general ECC student population). The students of the Biology, Chemistry and Physics department were underrepresented (they made up 10% of this sample but represent about 28% of the general ECC student population). The rest of the majors are relatively well represented in this sample.

#### Are you a new student or a continuing student at Essex County College?



### How long have you attended Essex County College?



### Which item best describes your enrollment status?



#### Which division is your major/program in?



### During the time that school is in session, how many hours do you work per week on average?



#### What is your goal for attending Essex County College?



### What is your preferred method of instruction for the Spring 2023 semester? (college students only)



# Please indicate your level of awareness and utilization of the following student services: (college students only)

| unawa  | ire of                                                                                                                                                                                 | this servic