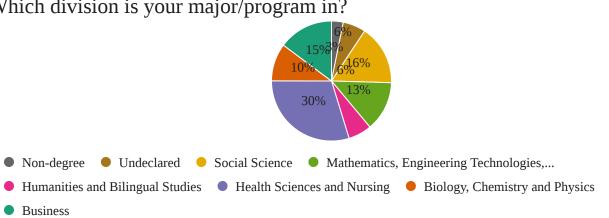

#### Which division is your major/program in?

73% of respondents identified as female, 25% as male, 1% as non-binary, and 1% declined to answer. The Essex County College population is 60% female and 39.3% male. Therefore, respondents identifying as female are overrepresented in this study and those identifying as male are underrepresented in this sample. This sample was accurately representative of the race/ethnicity breakdown of the general ECC student population. The students in the Health Sciences and Nursing were overrepresented (they made up 30% of this sample but only make up about 4% of the general ECC student population). The students of the Biology, Chemistry and Physics department were underrepresented (they made up 10% of this sample but represent about 28% of the general ECC student population). The rest of the majors are relatively well represented in this sample.