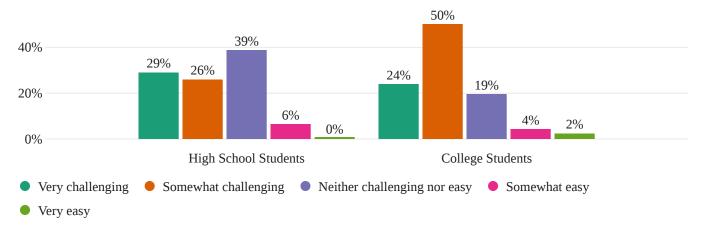

The Student Satisfaction and Engagement Survey is administered annually each fall to all degree-seeking students, both new and continuing. The survey examines the awareness, utilization, and satisfaction with student support services as well as the level of academic engagement among the student body. The survey was sent to 6744 students via email throughout the month of November. There were three reminder emails sent after the initial email. There was also a blast sent out through the ECC app. The survey was closed on November 15th. It was taken with Qualtrics. A total of 761 students completed the survey. 81 students started the survey but did not complete it. This yields a response rate of 12.5%. This survey differed from the years prior due to the addition of question 25-27 which addresses the high school students. In years past the survey was only sent to regular college students (students that are not enrolled in a high school). 10% of respondents were high school students and 90% were regular college students. Out of all the high school students who responded, 15 were taking college credit courses and 20 were a Dual Enrollment (earning an associate degree simultaneously with their high school degree).