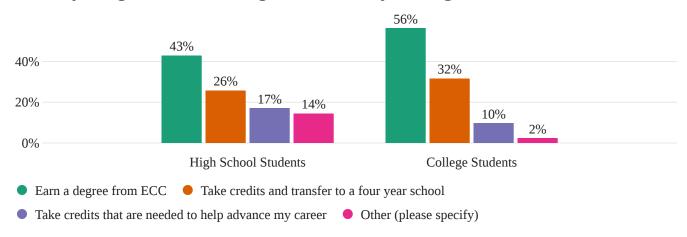

Health Sciences and Nursing were overrepresented (they made up 30% of this sample but only make up about 4% of the general ECC student population). The students of the Biology, Chemistry and Physics department were underrepresented (they made up 10% of this sample but represent about 28% of the general ECC student population). The rest of the majors are relatively well represented in this sample.

#### Are you a new student or a continuing student at Essex County College?



### How long have you attended Essex County College?



### Which item best describes your enrollment status?



#### Which division is your major/program in?



### During the time that school is in session, how many hours do you work per week on average?



#### What is your goal for attending Essex County College?



### What is your preferred method of instruction for the Spring 2023 semester? (college students only)



# Please indicate your level of awareness and utilization of the following student services: (college students only)

| unawa  | ire of                                                                                                                                                                                 | this servic                                                                                                                                                                                                                                                                               | e but