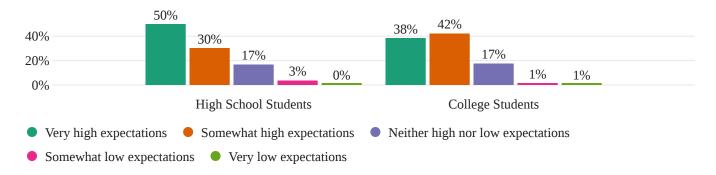

rvices (virtual)   | 4.58 | 0.69 | 26  |
| Tutoring Services (in-person)   | 4.27 | 0.87 | 114 |
| Tutoring Services (virtual)     | 4.38 | 0.80 | 64  |
| Childcare                       | 4.35 | 0.97 | 31  |
| Computer Labs                   | 4.49 | 0.77 | 213 |
| Food Pantry                     | 4.24 | 0.95 | 91  |
| Information Commons             | 4.36 | 0.81 | 99  |
| Library                         | 4.36 | 0.76 | 226 |
| Student Clubs                   | 4.22 | 0.89 | 110 |
| Tax Preparation                 | 4.47 | 0.74 | 34  |
| Welcome Center                  | 4.43 | 0.71 | 195 |
| Computer Loan Program           | 4.36 | 0.96 | 66  |
| Office of Student Care Services | 4.45 | 0.76 | 67  |

How would you characterize the academic expectations that faculty place on students?



How often do faculty members encourage interaction with themselves outside of class?



### How challenging do you find your courses?



How often do you meet with your professors outside of class?



Which items below do you have access to at home in order to complete your coursework?



Do you find that there are enough spaces on campus to study, do homework, and work with classmates on projects outside of the classroom? (College students only)



## During the current academic year, how often have you engaged in each of the following (College Students only)

| Field                                                        | Never  | Rarely | Occasionally | Frequently | Very<br>frequently |
|--------------------------------------------------------------|--------|--------|--------------|-